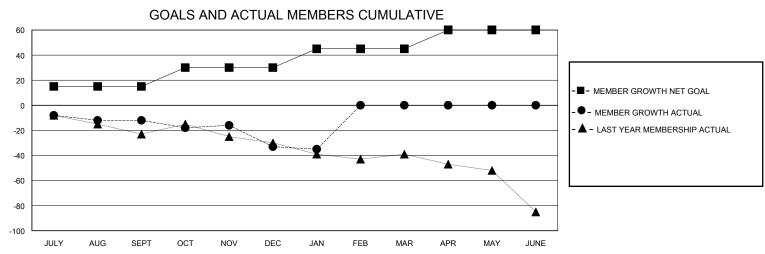

## District 31 L

GMT: LOCATION NORTH CAROLINA GMT CA

| Circle Control |               |             |               |                       |                        |                         |                                                    |  |
|--------------------------------------------------------------------------------------------------------------------------------------------------------------------------------------------------------------------------------------------------------------------------------------------------------------------------------------------------------------------------------------------------------------------------------------------------------------------------------------------------------------------------------------------------------------------------------------------------------------------------------------------------------------------------------------------------------------------------------------------------------------------------------------------------------------------------------------------------------------------------------------------------------------------------------------------------------------------------------------------------------------------------------------------------------------------------------------------------------------------------------------------------------------------------------------------------------------------------------------------------------------------------------------------------------------------------------------------------------------------------------------------------------------------------------------------------------------------------------------------------------------------------------------------------------------------------------------------------------------------------------------------------------------------------------------------------------------------------------------------------------------------------------------------------------------------------------------------------------------------------------------------------------------------------------------------------------------------------------------------------------------------------------------------------------------------------------------------------------------------------------|---------------|-------------|---------------|-----------------------|------------------------|-------------------------|----------------------------------------------------|--|
|                                                                                                                                                                                                                                                                                                                                                                                                                                                                                                                                                                                                                                                                                                                                                                                                                                                                                                                                                                                                                                                                                                                                                                                                                                                                                                                                                                                                                                                                                                                                                                                                                                                                                                                                                                                                                                                                                                                                                                                                                                                                                                                                | Club          | s           |               | Members               |                        |                         |                                                    |  |
|                                                                                                                                                                                                                                                                                                                                                                                                                                                                                                                                                                                                                                                                                                                                                                                                                                                                                                                                                                                                                                                                                                                                                                                                                                                                                                                                                                                                                                                                                                                                                                                                                                                                                                                                                                                                                                                                                                                                                                                                                                                                                                                                | RESULTS FOR   | R 2023-2024 |               | RESULTS FOR 2023-2024 |                        |                         |                                                    |  |
| QUARTER                                                                                                                                                                                                                                                                                                                                                                                                                                                                                                                                                                                                                                                                                                                                                                                                                                                                                                                                                                                                                                                                                                                                                                                                                                                                                                                                                                                                                                                                                                                                                                                                                                                                                                                                                                                                                                                                                                                                                                                                                                                                                                                        | NEW CLUB GOAL | NEW CLUBS   | DROPPED CLUBS | QUARTER MEME          | BER GROWTH NET<br>GOAL | MEMBER GROWTH<br>ACTUAL | DROPPED<br>MEMBERS ACTUAL<br>(including transfers) |  |
| JULY/AUG/SEPT                                                                                                                                                                                                                                                                                                                                                                                                                                                                                                                                                                                                                                                                                                                                                                                                                                                                                                                                                                                                                                                                                                                                                                                                                                                                                                                                                                                                                                                                                                                                                                                                                                                                                                                                                                                                                                                                                                                                                                                                                                                                                                                  | 0             | 0           | 2             | JULY/AUG/SEPT         | 15                     | 24                      | 31                                                 |  |
| OCT/NOV/DEC                                                                                                                                                                                                                                                                                                                                                                                                                                                                                                                                                                                                                                                                                                                                                                                                                                                                                                                                                                                                                                                                                                                                                                                                                                                                                                                                                                                                                                                                                                                                                                                                                                                                                                                                                                                                                                                                                                                                                                                                                                                                                                                    | 1             | 0           | 1             | OCT/NOV/DEC           | 15                     | 18                      | 39                                                 |  |
| JAN/FEB/MAR                                                                                                                                                                                                                                                                                                                                                                                                                                                                                                                                                                                                                                                                                                                                                                                                                                                                                                                                                                                                                                                                                                                                                                                                                                                                                                                                                                                                                                                                                                                                                                                                                                                                                                                                                                                                                                                                                                                                                                                                                                                                                                                    | 0             | 0           | 0             | JAN/FEB/MAR           | 15                     | 9                       | 8                                                  |  |
| APR/MAY/JUNE                                                                                                                                                                                                                                                                                                                                                                                                                                                                                                                                                                                                                                                                                                                                                                                                                                                                                                                                                                                                                                                                                                                                                                                                                                                                                                                                                                                                                                                                                                                                                                                                                                                                                                                                                                                                                                                                                                                                                                                                                                                                                                                   | 0             | 0           | 0             | APR/MAY/JUNE          | 15                     | 0                       | 0                                                  |  |