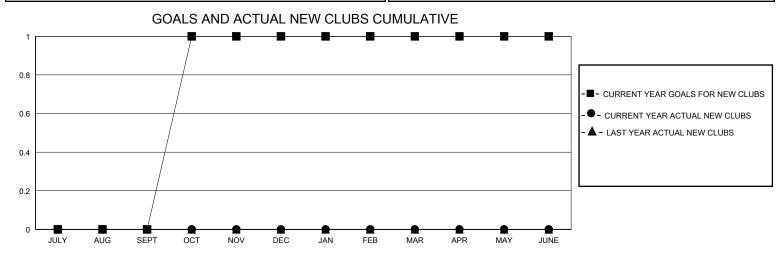

## District 31 L

GMT: LOCATION NORTH CAROLINA GMT CA

| Circle Control |               |             |               |                       |                        |                         |                                                    |  |
|--------------------------------------------------------------------------------------------------------------------------------------------------------------------------------------------------------------------------------------------------------------------------------------------------------------------------------------------------------------------------------------------------------------------------------------------------------------------------------------------------------------------------------------------------------------------------------------------------------------------------------------------------------------------------------------------------------------------------------------------------------------------------------------------------------------------------------------------------------------------------------------------------------------------------------------------------------------------------------------------------------------------------------------------------------------------------------------------------------------------------------------------------------------------------------------------------------------------------------------------------------------------------------------------------------------------------------------------------------------------------------------------------------------------------------------------------------------------------------------------------------------------------------------------------------------------------------------------------------------------------------------------------------------------------------------------------------------------------------------------------------------------------------------------------------------------------------------------------------------------------------------------------------------------------------------------------------------------------------------------------------------------------------------------------------------------------------------------------------------------------------|---------------|-------------|---------------|-----------------------|------------------------|-------------------------|----------------------------------------------------|--|
|                                                                                                                                                                                                                                                                                                                                                                                                                                                                                                                                                                                                                                                                                                                                                                                                                                                                                                                                                                                                                                                                                                                                                                                                                                                                                                                                                                                                                                                                                                                                                                                                                                                                                                                                                                                                                                                                                                                                                                                                                                                                                                                                | Club          | s           |               | Members               |                        |                         |                                                    |  |
|                                                                                                                                                                                                                                                                                                                                                                                                                                                                                                                                                                                                                                                                                                                                                                                                                                                                                                                                                                                                                                                                                                                                                                                                                                                                                                                                                                                                                                                                                                                                                                                                                                                                                                                                                                                                                                                                                                                                                                                                                                                                                                                                | RESULTS FOR   | R 2023-2024 |               | RESULTS FOR 2023-2024 |                        |                         |                                                    |  |
| QUARTER                                                                                                                                                                                                                                                                                                                                                                                                                                                                                                                                                                                                                                                                                                                                                                                                                                                                                                                                                                                                                                                                                                                                                                                                                                                                                                                                                                                                                                                                                                                                                                                                                                                                                                                                                                                                                                                                                                                                                                                                                                                                                                                        | NEW CLUB GOAL | NEW CLUBS   | DROPPED CLUBS | QUARTER MEME          | BER GROWTH NET<br>GOAL | MEMBER GROWTH<br>ACTUAL | DROPPED<br>MEMBERS ACTUAL<br>(including transfers) |  |
| JULY/AUG/SEPT                                                                                                                                                                                                                                                                                                                                                                                                                                                                                                                                                                                                                                                                                                                                                                                                                                                                                                                                                                                                                                                                                                                                                                                                                                                                                                                                                                                                                                                                                                                                                                                                                                                                                                                                                                                                                                                                                                                                                                                                                                                                                                                  | 0             | 0           | 2             | JULY/AUG/SEPT         | 15                     | 24                      | 31                                                 |  |
| OCT/NOV/DEC                                                                                                                                                                                                                                                                                                                                                                                                                                                                                                                                                                                                                                                                                                                                                                                                                                                                                                                                                                                                                                                                                                                                                                                                                                                                                                                                                                                                                                                                                                                                                                                                                                                                                                                                                                                                                                                                                                                                                                                                                                                                                                                    | 1             | 0           | 1             | OCT/NOV/DEC           | 15                     | 18                      | 39                                                 |  |
| JAN/FEB/MAR                                                                                                                                                                                                                                                                                                                                                                                                                                                                                                                                                                                                                                                                                                                                                                                                                                                                                                                                                                                                                                                                                                                                                                                                                                                                                                                                                                                                                                                                                                                                                                                                                                                                                                                                                                                                                                                                                                                                                                                                                                                                                                                    | 0             | 0           | 0             | JAN/FEB/MAR           | 15                     | 9                       | 8                                                  |  |
| APR/MAY/JUNE                                                                                                                                                                                                                                                                                                                                                                                                                                                                                                                                                                                                                                                                                                                                                                                                                                                                                                                                                                                                                                                                                                                                                                                                                                                                                                                                                                                                                                                                                                                                                                                                                                                                                                                                                                                                                                                                                                                                                                                                                                                                                                                   | 0             | 0           | 0             | APR/MAY/JUNE          | 15                     | 0                       | 0                                                  |  |